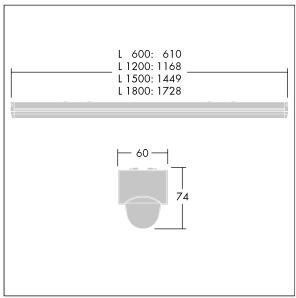

Dimensions: 1449 x 60 x 74 mm Luminaire input power: 36 W Luminaire luminous flux: 4900 lm Luminaire efficacy: 136 lm/W

Weight: 2.3 kg

TLG POPL F PDB EMPTY.jpg

TLG\_POPL\_M\_LD1.wmf

This product contains light sources of energy efficiency class D.