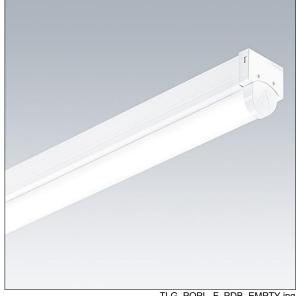

## **PopPack**

Batten LED luminaire. Electronic, DALI dimmable control gear with 3 hour, manual test, emergency lighting circuit. Body: coated, formed steel, white (RAL9016). End caps: injection moulded polycarbonate, white. Diffuser: textured opal acrylic. Electrical connection via (3 + 3) x 2 x 2.5mm² terminal block. Complete with 4000K LED

Dimensions: 1449 x 60 x 74 mm Luminaire input power: 36 W Luminaire luminous flux: 4900 lm Luminaire efficacy: 136 lm/W

Weight: 2.3 kg

TLG POPL F PDB EMPTY.jpg

TLG\_POPL\_M\_LD1.wmf

This product contains light sources of energy efficiency class D.