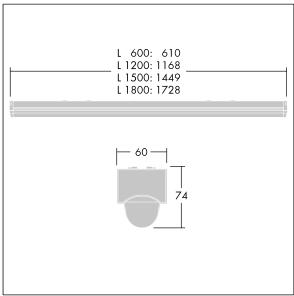

Dimensions: 1449 x 60 x 74 mm Luminaire input power: 52.8 W Luminaire luminous flux: 6400 lm Luminaire efficacy: 121 lm/W

Weight: 2.3 kg

TLG POPL F PDB EMPTY.jpg

TLG\_POPL\_M\_LD1.wmf

This product contains light sources of energy efficiency class D.