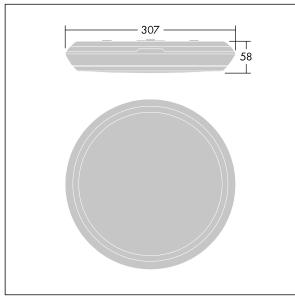

Dimensions: Ø307 x 58 mm Luminaire input power: 16.3 W Luminaire luminous flux: 1950 lm Luminaire efficacy: 120 lm/W

Weight: 1.1 kg

TLG\_KATO\_M\_RD\_LDS.wmf

This product contains a light source of energy efficiency class C.