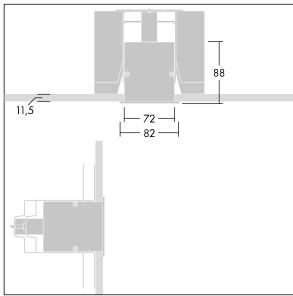

Equaline consists of a channel, LED-batten, cover and accessories, which have to be configured and ordered separately. This product is one part of the complete configuration.

Dimensions: 546 x 546 x 88 mm

Weight: 2.2 kg

TLG\_EQUL\_F\_corner\_pers.jpg

TLG\_EQUL\_M\_plasterboard\_niv\_6mm.wmf