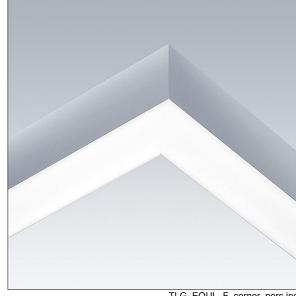

## Equaline

Equaline slim frame (FS) channel with optics for 2nd generation Equaline. Body: powder coated aluminium, suitable for plasterboard installation. For single and continuous installation. Optics: opal (PM) made of PMMA. Batten, end cap set and installation accessories to be ordered separately. Luminaire wired with halogen free leads.

Equaline consists of a channel, LED-batten, cover and accessories, which have to be configured and ordered separately. This product is one part of the complete configuration.

Dimensions: 546 x 546 x 88 mm