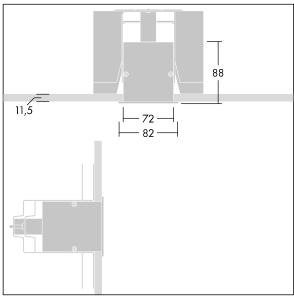

Equaline consists of a channel, LED-batten, cover and accessories, which have to be configured and ordered separately. This product is one part of the complete configuration.

Dimensions: 546 x 546 x 88 mm

Weight: 2.2 kg

TLG\_EQUL\_F\_corner\_pers.jpg

TLG\_EQUL\_M\_plasterboard\_niv\_6mm.wmf