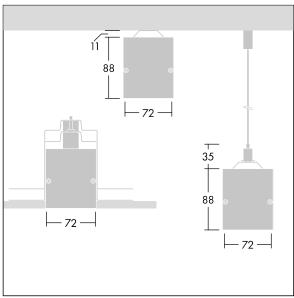

## Equaline

Equaline frameless (CL) channel with optics for 2nd generation Equaline. Body: silver powder coated aluminium, suitable for surface, suspended and plasterboard installation. For single and continuous installation. Optics: opal (PM) made of PMMA. Batten, end cap set and installation accessories to be ordered separately. Luminaire wired with halogen free leads.

Equaline consists of a channel, LED-batten, cover and accessories, which have to be configured and ordered separately. This product is one part of the complete configuration.

Dimensions: 541 x 541 x 88 mm

Weight: 2.2 kg

TLG\_EQUL\_F\_corner\_pers.jpg

TLG\_EQUL\_M\_surface\_susepended\_plasterboard.wmf