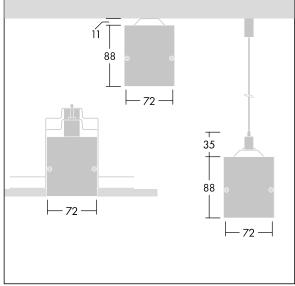

Equaline consists of a channel, LED-batten, cover and accessories, which have to be configured and ordered separately. This product is one part of the complete configuration.

Dimensions: 541 x 541 x 88 mm Weight: 2.2 kg

TLG\_EQUL\_F\_corner\_pers.jpg

TLG\_EQUL\_M\_surface\_susepended\_plasterboard.wmf

All values marked with an \* are rated values. Thorn uses tried and tested components from leading suppliers, however there may be isolated instances of technology-related failures of individual LEDs during the rated product lifetime. International standards set the tolerance in initial flux and connected load at ±10%. Unless stated otherwise, the values apply to an ambient temperature of 25°C.