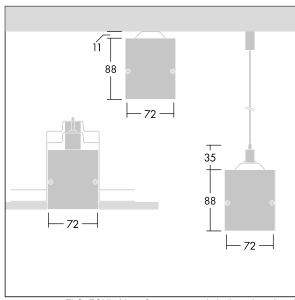

Equaline consists of a channel, LED-batten, cover and accessories, which have to be configured and ordered separately. This product is one part of the complete configuration.

Dimensions: 1500 x 72 x 88 mm

Weight: 3.2 kg

TLG\_EQUL\_M\_surface\_susepended\_plasterboard.wmf