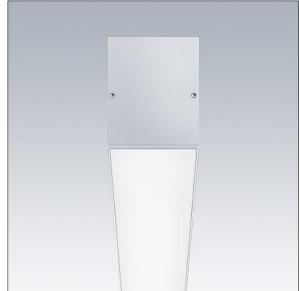

#### Equaline

Equaline frameless channel with optics for 2nd generation Equaline. Body: silver powder coated aluminium, suitable for surface, suspended and plasterboard installation. For single and continuous installation. Optics: opal (PM) made of PMMA. Batten, end cap set and installation accessories to be ordered separately. Luminaire wired with halogen free leads.

Equaline consists of a channel, LED-batten, cover and accessories, which have to be configured and ordered separately. This product is one part of the complete configuration.

Dimensions: 1500 x 72 x 88 mm Weight: 3.2 kg