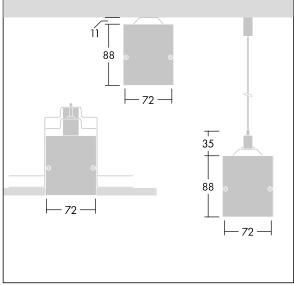

Equaline consists of a channel, LED-batten, cover and accessories, which have to be configured and ordered separately. This product is one part of the complete configuration.

Dimensions: 1500 x 72 x 88 mm Weight: 3.2 kg

TLG\_EQUL\_F\_C\_Opal\_Channel\_SR.jpg

TLG\_EQUL\_M\_surface\_susepended\_plasterboard.wmf

All values marked with an \* are rated values. Thorn uses tried and tested components from leading suppliers, however there may be isolated instances of technology-related failures of individual LEDs during the rated product lifetime. International standards set the tolerance in initial flux and connected load at ±10%. Unless stated otherwise, the values apply to an ambient temperature of 25°C.