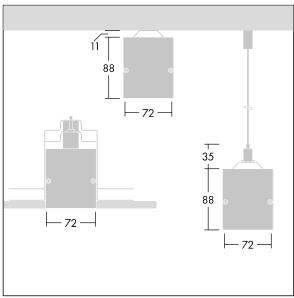

Equaline consists of a channel, LED-batten, cover and accessories, which have to be configured and ordered separately. This product is one part of the complete configuration.

Dimensions: 1500 x 72 x 88 mm Luminaire input power: 26.7 W Luminaire luminous flux: 2320 lm Luminaire efficacy: 87 lm/W

Weight: 3.2 kg

TLG\_EQUL\_M\_surface\_susepended\_plasterboard.wmf