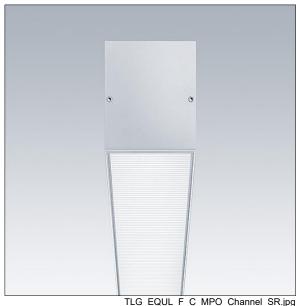

## Equaline

Equaline frameless channel with optics for 2nd generation Equaline. Body: silver powder coated aluminium, suitable for surface, suspended and plasterboard installation. For single and continuous installation. Continuous run with visible joints between optic pieces. Optics: Luminance reducing optic (LRO) with UGR<19 made of PMMA. Batten, end cap set and installation accessories to be ordered separately. Luminaire wired with halogen free leads.

Equaline consists of a channel, LED-batten, cover and accessories, which have to be configured and ordered separately. This product is one part of the complete configuration.

Dimensions: 1500 x 72 x 88 mm Luminaire input power: 26.7 W Luminaire luminous flux: 2320 lm Luminaire efficacy: 87 lm/W