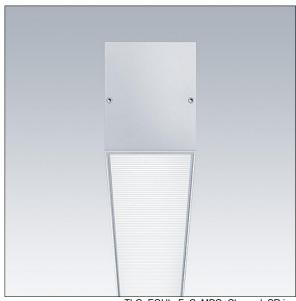

## Equaline

Equaline frameless channel with optics for 2nd generation Equaline. Body: silver powder coated aluminium, suitable for surface, suspended and plasterboard installation. For single and continuous installation. Continuous run with visible joints between optic pieces. Optics: Luminance reducing optic (LRO) with UGR<19 made of PMMA. Batten, end cap set and installation accessories to be ordered separately. Luminaire wired with halogen free leads.

Weight: 3.2 kg

TLG\_EQUL\_M\_surface\_susepended\_plasterboard.wmf

TLG\_EQUL\_F\_C\_MPO\_Channel\_SR.jpg