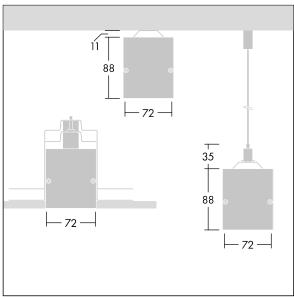

## Equaline

Equaline frameless channel with optics for 2nd generation Equaline. Body: silver powder coated aluminium, suitable for surface, suspended and plasterboard installation. For single and continuous installation. Continuous run with visible joints between optic pieces. Optics: Luminance reducing optic (LRO) with UGR<19 made of PMMA. Batten, end cap set and installation accessories to be ordered separately. Luminaire wired with halogen free leads.

Equaline consists of a channel, LED-batten, cover and accessories, which have to be configured and ordered separately. This product is one part of the complete configuration.

Dimensions: 1500 x 72 x 88 mm Luminaire input power: 26.7 W Luminaire luminous flux: 2320 lm Luminaire efficacy: 87 lm/W

Weight: 3.2 kg

TLG\_EQUL\_M\_surface\_susepended\_plasterboard.wmf

TLG\_EQUL\_F\_C\_MPO\_Channel\_SR.jpg