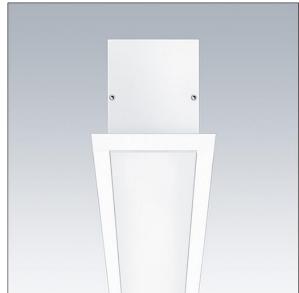

#### Equaline

Equaline framed (F) channel with optics for 2nd generation Equaline. Body: powder coated aluminium, suitable for modular or plasterboard ceiling installation. For single and continuous installation. Optics: opal (PM) made of PMMA. Batten, end cap set and installation accessories to be ordered separately. Luminaire wired with halogen free leads.

Equaline consists of a channel, LED-batten, cover and accessories, which have to be configured and ordered separately. This product is one part of the complete configuration.

Dimensions: 600 x 96 x 88 mm Weight: 1.3 kg