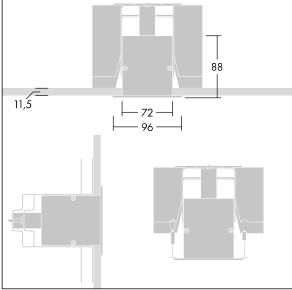

Equaline consists of a channel, LED-batten, cover and accessories, which have to be configured and ordered separately. This product is one part of the complete configuration.

Dimensions: 600 x 96 x 88 mm Weight: 1.3 kg