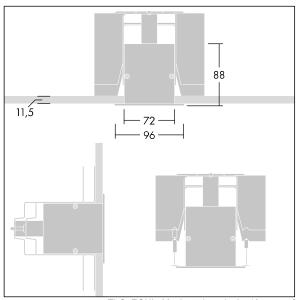

Equaline consists of a channel, LED-batten, cover and accessories, which have to be configured and ordered separately. This product is one part of the complete configuration.

Dimensions: 1750 x 96 x 88 mm

Weight: 3.7 kg

TLG\_EQUL\_M\_plasterboard\_niv\_12mm.wmf