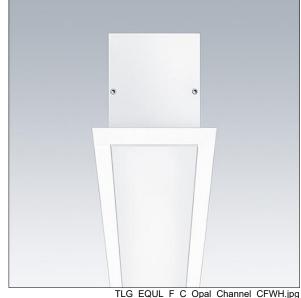

## Equaline

Equaline framed (F) channel with optics for 2nd generation Equaline. Body: powder coated aluminium, suitable for modular or plasterboard ceiling installation. For single and continuous installation. Optics: opal (PM) made of PMMA. Batten, end cap set and installation accessories to be ordered separately. Luminaire wired with halogen free leads.

Equaline consists of a channel, LED-batten, cover and accessories, which have to be configured and ordered separately. This product is one part of the complete configuration.

Dimensions: 2000 x 96 x 88 mm