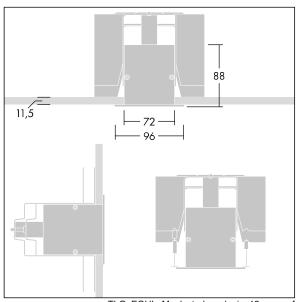

Equaline consists of a channel, LED-batten, cover and accessories, which have to be configured and ordered separately. This product is one part of the complete configuration.

Dimensions: 2000 x 96 x 88 mm

Weight: 4.2 kg

TLG\_EQUL\_M\_plasterboard\_niv\_12mm.wmf