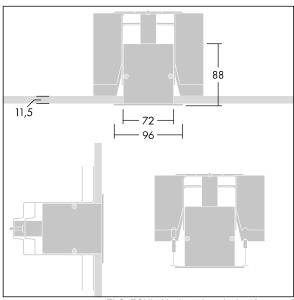

Equaline consists of a channel, LED-batten, cover and accessories, which have to be configured and ordered separately. This product is one part of the complete configuration.

Dimensions: 2000 x 96 x 88 mm