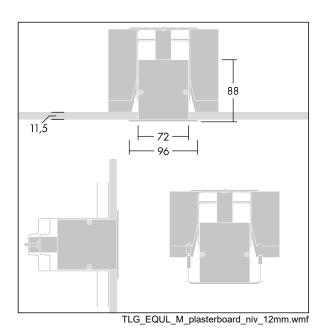

Equaline consists of a channel, LED-batten, cover and accessories, which have to be configured and ordered separately. This product is one part of the complete configuration.

Dimensions: 1000 x 96 x 88 mm