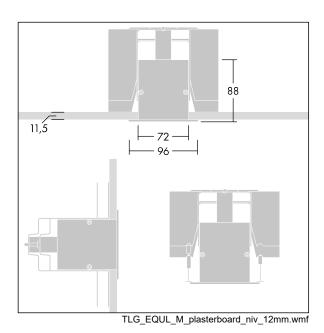

Equaline consists of a channel, LED-batten, cover and accessories, which have to be configured and ordered separately. This product is one part of the complete configuration.

Dimensions: 1250 x 96 x 88 mm