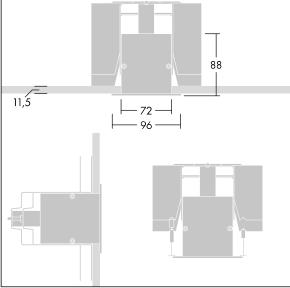

Equaline consists of a channel, LED-batten, cover and accessories, which have to be configured and ordered separately. This product is one part of the complete configuration.

Dimensions: 2000 x 96 x 88 mm Weight: 4.2 kg