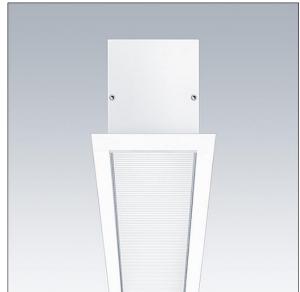

## Equaline

Equaline framed (F) channel with optics for 2nd generation Equaline. Body: powder coated aluminium, suitable for modular or plasterboard ceiling installation. For single and continuous installation. Continuous run with visible joints between optic pieces. Optics: Luminance reducing optic (LRO) with UGR<19 made of PMMA. Batten, end cap set and installation accessories to be ordered separately. Luminaire wired with halogen free leads.

Equaline consists of a channel, LED-batten, cover and accessories, which have to be configured and ordered separately. This product is one part of the complete configuration.

Dimensions: 2000 x 96 x 88 mm Weight: 4.2 kg