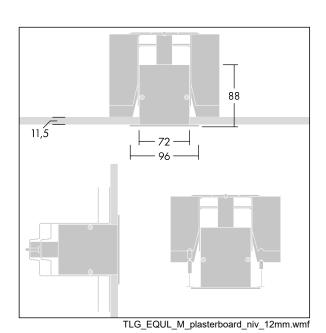

Equaline consists of a channel, LED-batten, cover and accessories, which have to be configured and ordered separately. This product is one part of the complete configuration.

Dimensions: 3000 x 96 x 88 mm