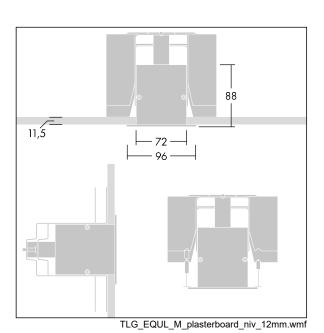

Equaline consists of a channel, LED-batten, cover and accessories, which have to be configured and ordered separately. This product is one part of the complete configuration.

Dimensions: 3000 x 96 x 88 mm