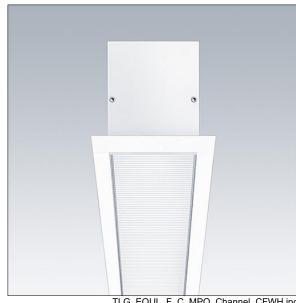

## Equaline

Equaline framed (F) channel with optics for 2nd generation Equaline. Body: powder coated aluminium, suitable for modular or plasterboard ceiling installation. For single and continuous installation. Continuous run with visible joints between optic pieces. Optics: Luminance reducing optic (LRO) with UGR<19 made of PMMA. Batten, end cap set and installation accessories to be ordered separately. Luminaire wired with halogen free leads.

Weight: 6.3 kg

TLG EQUL F C MPO Channel CFWH.jpg

All values marked with an \* are rated values. Thorn uses tried and tested components from leading suppliers, however there may be isolated instances of technology-related failures of individual LEDs during the rated product lifetime. International standards set the tolerance in initial flux and connected load at ±10%. Unless stated otherwise, the values apply to an ambient temperature of 25°C.