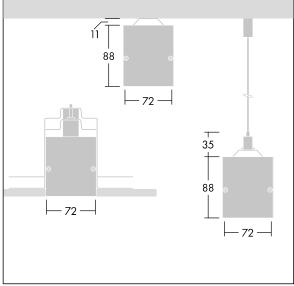

Equaline consists of a channel, LED-batten, cover and accessories, which have to be configured and ordered separately. This product is one part of the complete configuration.

Dimensions: 1500 x 72 x 88 mm Weight: 3.2 kg

TLG\_EQUL\_F\_C\_Opal\_Channel\_WH.jpg

TLG\_EQUL\_M\_surface\_susepended\_plasterboard.wmf

All values marked with an \* are rated values. Thorn uses tried and tested components from leading suppliers, however there may be isolated instances of technology-related failures of individual LEDs during the rated product lifetime. International standards set the tolerance in initial flux and connected load at ±10%. Unless stated otherwise, the values apply to an ambient temperature of 25°C.