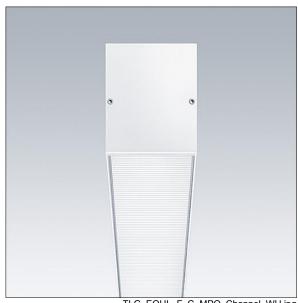

## Equaline

Equaline frameless channel with optics for 2nd generation Equaline. Body: powder coated aluminium, suitable for surface, suspended and plasterboard installation. For single and continuous installation. Continuous run with visible joints between optic pieces. Optics: Luminance reducing optic (LRO) with UGR<19 made of PMMA. Batten, end cap set and installation accessories to be ordered separately. Luminaire wired with halogen free leads.

Weight: 2.1 kg

TLG\_EQUL\_M\_surface\_susepended\_plasterboard.wmf

TLG EQUL F C MPO Channel WH.jpg