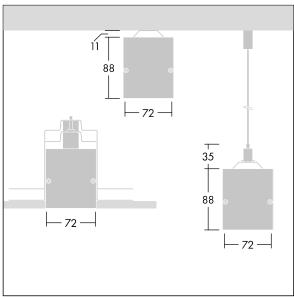

## Equaline

Equaline frameless channel with optics for 2nd generation Equaline. Body: powder coated aluminium, suitable for surface, suspended and plasterboard installation. For single and continuous installation. Continuous run with visible joints between optic pieces. Optics: Luminance reducing optic (LRO) with UGR<19 made of PMMA. Batten, end cap set and installation accessories to be ordered separately. Luminaire wired with halogen free leads.

Equaline consists of a channel, LED-batten, cover and accessories, which have to be configured and ordered separately. This product is one part of the complete configuration.

Dimensions: 1000 x 72 x 88 mm Luminaire input power: 18.6 W Luminaire luminous flux: 1690 lm Luminaire efficacy: 91 lm/W

Weight: 2.1 kg

TLG\_EQUL\_M\_surface\_susepended\_plasterboard.wmf

TLG EQUL F C MPO Channel WH.jpg