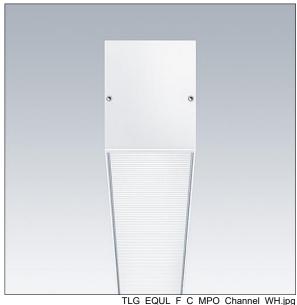

## Equaline

Equaline frameless channel with optics for 2nd generation Equaline. Body: powder coated aluminium, suitable for surface, suspended and plasterboard installation. For single and continuous installation. Continuous run with visible joints between optic pieces. Optics: Luminance reducing optic (LRO) with UGR<19 made of PMMA. Batten, end cap set and installation accessories to be ordered separately. Luminaire wired with halogen free leads.

Equaline consists of a channel, LED-batten, cover and accessories, which have to be configured and ordered separately. This product is one part of the complete configuration.

Dimensions: 1250 x 72 x 88 mm Luminaire input power: 22.6 W Luminaire luminous flux: 2120 lm Luminaire efficacy: 94 lm/W