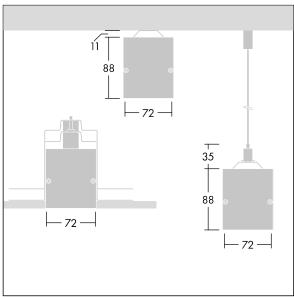

Equaline consists of a channel, LED-batten, cover and accessories, which have to be configured and ordered separately. This product is one part of the complete configuration.

Dimensions: 1250 x 72 x 88 mm Luminaire input power: 22.6 W Luminaire luminous flux: 2120 lm Luminaire efficacy: 94 lm/W

Weight: 2.6 kg

TLG\_EQUL\_M\_surface\_susepended\_plasterboard.wmf