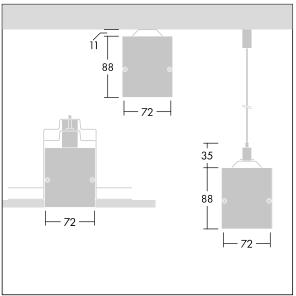

Equaline consists of a channel, LED-batten, cover and accessories, which have to be configured and ordered separately. This product is one part of the complete configuration.

Dimensions: 1500 x 72 x 88 mm Luminaire input power: 26.7 W Luminaire luminous flux: 2540 lm Luminaire efficacy: 95 lm/W

Weight: 3.2 kg

TLG\_EQUL\_M\_surface\_susepended\_plasterboard.wmf