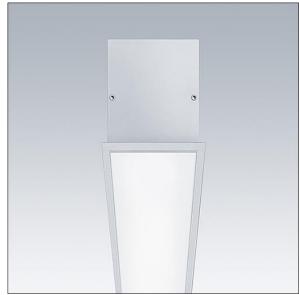

#### Equaline

Equaline slim frame (FS) channel with optics for 2nd generation Equaline. Body: silver powder coated aluminium, suitable for plasterboard installation. For single and continuous installation. Optics: opal (PM) made of PMMA. Batten, end cap set and installation accessories to be ordered separately. Luminaire wired with halogen free leads.

Equaline consists of a channel, LED-batten, cover and accessories, which have to be configured and ordered separately. This product is one part of the complete configuration.

Dimensions: 1750 x 82 x 88 mm Weight: 3.7 kg