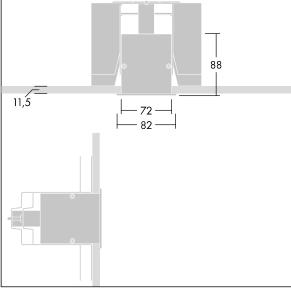

Equaline consists of a channel, LED-batten, cover and accessories, which have to be configured and ordered separately. This product is one part of the complete configuration.

Dimensions: 1750 x 82 x 88 mm Weight: 3.7 kg