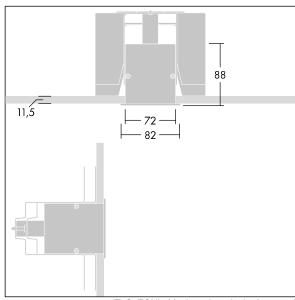

Equaline consists of a channel, LED-batten, cover and accessories, which have to be configured and ordered separately. This product is one part of the complete configuration.

Dimensions: 3000 x 82 x 88 mm

Weight: 6.3 kg

TLG\_EQUL\_M\_plasterboard\_niv\_6mm.wmf