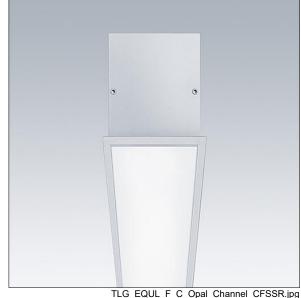

## Equaline

Equaline slim frame (FS) channel with optics for 2nd generation Equaline. Body: silver powder coated aluminium, suitable for plasterboard installation. For single and continuous installation. Optics: opal (PM) made of PMMA. Batten, end cap set and installation accessories to be ordered separately. Luminaire wired with halogen free leads.

Equaline consists of a channel, LED-batten, cover and accessories, which have to be configured and ordered separately. This product is one part of the complete configuration.

Dimensions: 3000 x 82 x 88 mm