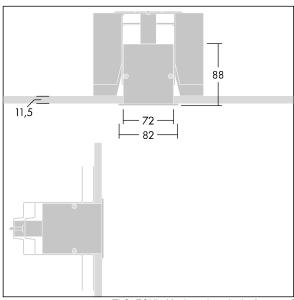

Equaline consists of a channel, LED-batten, cover and accessories, which have to be configured and ordered separately. This product is one part of the complete configuration.

Dimensions: 3000 x 82 x 88 mm