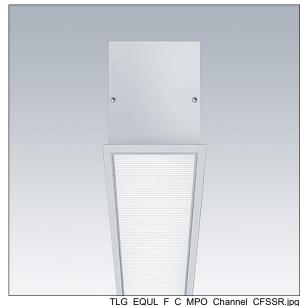

## Equaline

Equaline slim frame (FS) channel with optics for 2nd generation Equaline. Body: silver powder coated aluminium, suitable for plasterboard installation. For single and continuous installation. Continuous run with visible joints between optic pieces. Optics: Luminance reducing optic (LRO) with UGR<19 made of PMMA. Batten, end cap set and installation accessories to be ordered separately. Luminaire wired with halogen free leads.

Equaline consists of a channel, LED-batten, cover and accessories, which have to be configured and ordered separately. This product is one part of the complete configuration.

Dimensions: 1500 x 82 x 88 mm