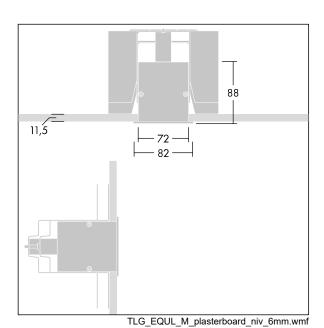

Equaline consists of a channel, LED-batten, cover and accessories, which have to be configured and ordered separately. This product is one part of the complete configuration.

Dimensions: 1500 x 82 x 88 mm