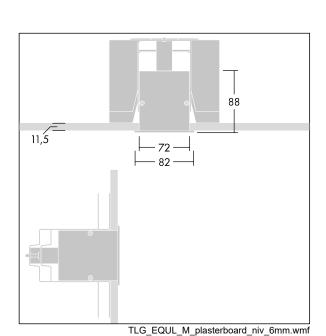

Equaline consists of a channel, LED-batten, cover and accessories, which have to be configured and ordered separately. This product is one part of the complete configuration.

Dimensions: 3000 x 82 x 88 mm