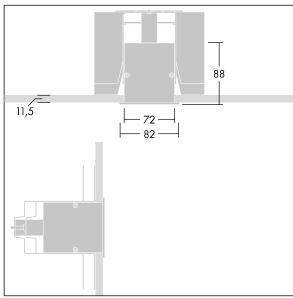

Equaline consists of a channel, LED-batten, cover and accessories, which have to be configured and ordered separately. This product is one part of the complete configuration.

Dimensions: 1000 x 82 x 88 mm

Weight: 2.1 kg

TLG\_EQUL\_M\_plasterboard\_niv\_6mm.wmf