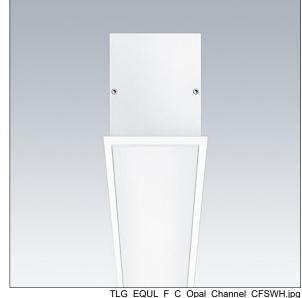

## Equaline

Equaline slim frame (FS) channel with optics for 2nd generation Equaline. Body: powder coated aluminium, suitable for plasterboard installation. For single and continuous installation. Optics: opal (PM) made of PMMA. Batten, end cap set and installation accessories to be ordered separately. Luminaire wired with halogen free leads.

Equaline consists of a channel, LED-batten, cover and accessories, which have to be configured and ordered separately. This product is one part of the complete configuration.

Dimensions: 1000 x 82 x 88 mm