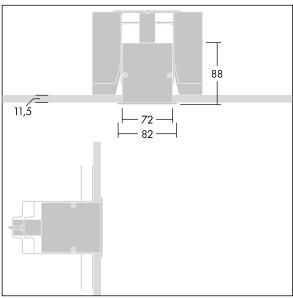

Equaline consists of a channel, LED-batten, cover and accessories, which have to be configured and ordered separately. This product is one part of the complete configuration.

Dimensions: 1000 x 82 x 88 mm

Weight: 2.1 kg

TLG\_EQUL\_M\_plasterboard\_niv\_6mm.wmf