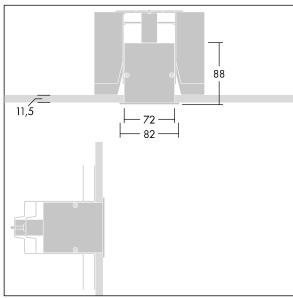

Equaline consists of a channel, LED-batten, cover and accessories, which have to be configured and ordered separately. This product is one part of the complete configuration.

Dimensions: 1250 x 82 x 88 mm

Weight: 2.6 kg

TLG\_EQUL\_M\_plasterboard\_niv\_6mm.wmf