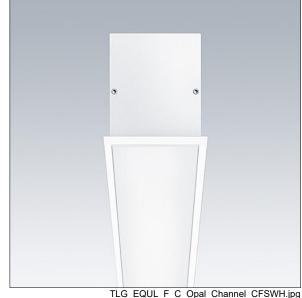

## Equaline

Equaline slim frame (FS) channel with optics for 2nd generation Equaline. Body: powder coated aluminium, suitable for plasterboard installation. For single and continuous installation. Optics: opal (PM) made of PMMA. Batten, end cap set and installation accessories to be ordered separately. Luminaire wired with halogen free leads.

Equaline consists of a channel, LED-batten, cover and accessories, which have to be configured and ordered separately. This product is one part of the complete configuration.

Dimensions: 1250 x 82 x 88 mm