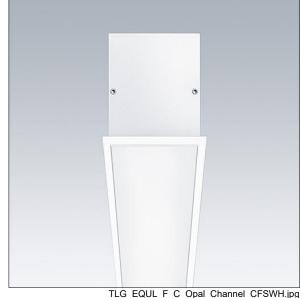

## Equaline

Equaline slim frame (FS) channel with optics for 2nd generation Equaline. Body: powder coated aluminium, suitable for plasterboard installation. For single and continuous installation. Optics: opal (PM) made of PMMA. Batten, end cap set and installation accessories to be ordered separately. Luminaire wired with halogen free leads.

Equaline consists of a channel, LED-batten, cover and accessories, which have to be configured and ordered separately. This product is one part of the complete configuration.

Dimensions: 1250 x 82 x 88 mm