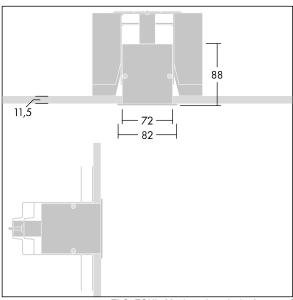

Equaline consists of a channel, LED-batten, cover and accessories, which have to be configured and ordered separately. This product is one part of the complete configuration.

Dimensions: 1250 x 82 x 88 mm

Weight: 2.6 kg

TLG\_EQUL\_M\_plasterboard\_niv\_6mm.wmf