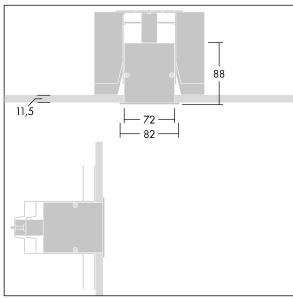

Equaline consists of a channel, LED-batten, cover and accessories, which have to be configured and ordered separately. This product is one part of the complete configuration.

Dimensions: 2000 x 82 x 88 mm