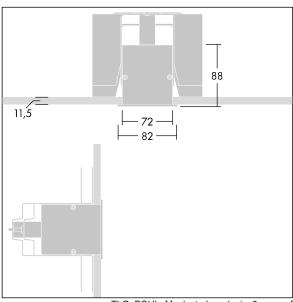

Equaline consists of a channel, LED-batten, cover and accessories, which have to be configured and ordered separately. This product is one part of the complete configuration.

Dimensions: 2000 x 82 x 88 mm

Weight: 4.2 kg

TLG\_EQUL\_M\_plasterboard\_niv\_6mm.wmf