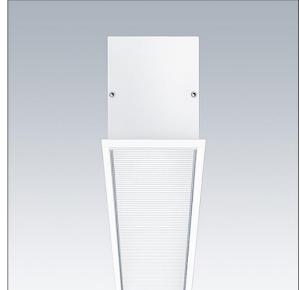

## Equaline

Equaline slim frame (FS) channel with optics for 2nd generation Equaline. Body: powder coated aluminium, suitable for plasterboard installation. For single and continuous installation. Continuous run with visible joints between optic pieces. Optics: Luminance reducing optic (LRO) with UGR<19 made of PMMA. Batten, end cap set and installation accessories to be ordered separately. Luminaire wired with halogen free leads.

Equaline consists of a channel, LED-batten, cover and accessories, which have to be configured and ordered separately. This product is one part of the complete configuration.

Dimensions: 2000 x 82 x 88 mm Weight: 4.2 kg