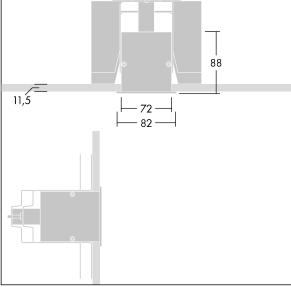

Equaline consists of a channel, LED-batten, cover and accessories, which have to be configured and ordered separately. This product is one part of the complete configuration.

Dimensions: 2000 x 82 x 88 mm Weight: 4.2 kg