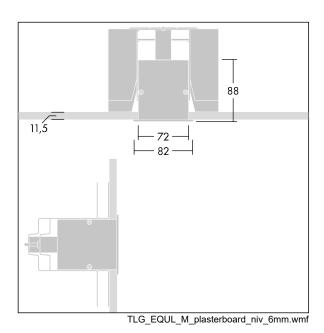

## Equaline

Equaline slim frame (FS) channel with optics for 2nd generation Equaline. Body: powder coated aluminium, suitable for plasterboard installation. For single and continuous installation. Continuous run with visible joints between optic pieces. Optics: Luminance reducing optic (LRO) with UGR<19 made of PMMA. Batten, end cap set and installation accessories to be ordered separately. Luminaire wired with halogen free leads.

Equaline consists of a channel, LED-batten, cover and accessories, which have to be configured and ordered separately. This product is one part of the complete configuration.

Dimensions: 2000 x 82 x 88 mm