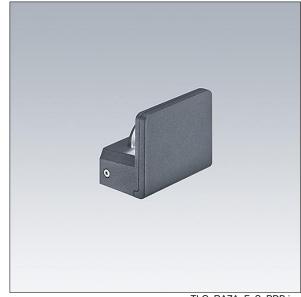

## Raze Architectural

A compact, wall mounted, LED wall grazer, incorporating Thorn's Flat beam® technology. 1 LED driven at 350mA. No driver included. Class III electrical, IP66, IK08. Housing: die-cast aluminium (EN44300, compatible with seaside installation), powder coated, textured anthracite (close to RAL7043). Bowl: UV stablised polycarbonate, frosted. Fasteners: stainless steel. Complete with 3000K LED.

S version driver capable of supplying up to three luminaires.

MSF variant with adjustable tilt up to ±15°.

MWA variant flush mounting.

6kV surge protection as standard. Pre-wired with 2m cable.

Dimensions: 86 x 70 x 110 mm Luminaire input power: 6 W Luminaire luminous flux: 350 lm Luminaire efficacy: 58 lm/W