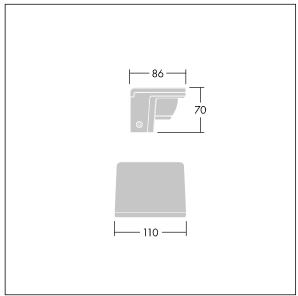

S version driver capable of supplying up to three luminaires.

MSF variant with adjustable tilt up to ±15°.

MWA variant flush mounting.

6kV surge protection as standard. Pre-wired with 2m cable.

Dimensions: 86 x 70 x 110 mm Luminaire input power: 6 W Luminaire luminous flux: 350 lm Luminaire efficacy: 58 lm/W