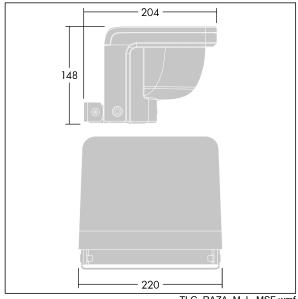

S version driver capable of supplying up to three luminaires.

MSF variant with adjustable tilt up to ±15°.

MWA variant flush mounting.

6kV surge protection as standard. Pre-wired.

Dimensions: 204 x 220 x 148 mm Luminaire input power: 21 W Luminaire luminous flux: 1371 lm Luminaire efficacy: 65 lm/W

Weight: 2.85 kg

TLG RAZA M L MSF.wmf

This product contains a light source of energy efficiency class E.

All values marked with an \* are rated values. Thorn uses tried and tested components from leading suppliers, however there may be isolated instances of technology-related failures of individual LEDs during the rated product lifetime. International standards set the tolerance in initial flux and connected load at ±10%. Unless stated otherwise, the values apply to an ambient temperature of 25°C.