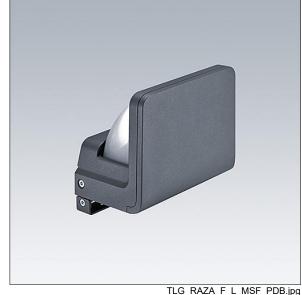

## Raze Architectural

A compact, Surface mounted, LED wall grazer, incorporating Thorn's Flat beam® technology. 1 LED driven at 500mA. Integral DALI dimmable LED driver included. Class II electrical, IP66, IK08. Housing: die-cast aluminium (EN44300, compatible with seaside installation), powder coated, textured anthracite (close to RAL7043). Bowl: UV stablised polycarbonate, semi-frosted. Fasteners: stainless steel. Complete with 2700K LED.

S version driver capable of supplying up to three luminaires.

MSF variant with adjustable tilt up to ±15°.

MWA variant flush mounting.

6kV surge protection as standard. Pre-wired.

Dimensions: 204 x 220 x 148 mm Luminaire input power: 21 W Luminaire luminous flux: 1371 lm Luminaire efficacy: 65 lm/W