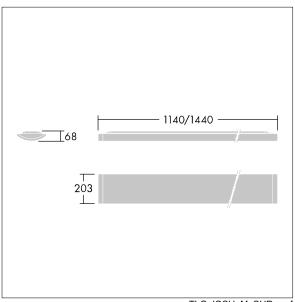

Dimensions: 1440 x 210 x 70 mm Luminaire input power: 42 W Luminaire luminous flux: 4900 lm Luminaire efficacy: 117 lm/W

weight: 5 kg

TLG\_IQSU\_M\_SUR.wmf

This product contains a light source of energy efficiency class D.