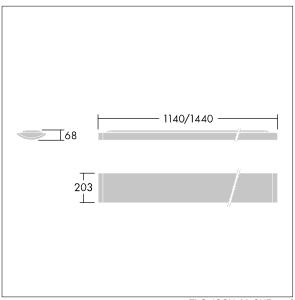

Dimensions: 1440 x 210 x 70 mm Luminaire input power: 42 W Luminaire luminous flux: 4900 lm Luminaire efficacy: 117 lm/W

weight: 5 kg

TLG\_IQSU\_M\_SUR.wmf

This product contains a light source of energy efficiency class D.