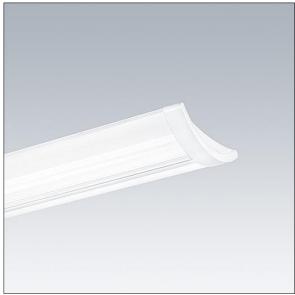

## IQ Wave SP

A lightweight, Surface mounted, LED luminaire with MV Tech optic. Electronic, fixed output control gear with 3 hour, manual test, emergency lighting circuit. Class I electrical, IP40, IK05. Body, diffuser, frame and endcaps: polycarbonate finished in white (close to RAL9016). Gear tray: pre-coated white steel. Cable entry only possible via central hole. Complete with 4000K LED