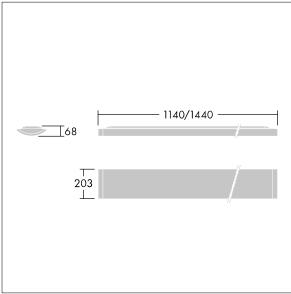

Dimensions: 1140 x 210 x 70 mm Luminaire input power: 22 W Luminaire luminous flux: 2600 lm Luminaire efficacy: 118 lm/W weight: 4.1 kg

TLG\_IQSU\_F\_SUP\_PDB.jpg

TLG\_IQSU\_M\_SUR.wmf

This product contains a light source of energy efficiency class C.