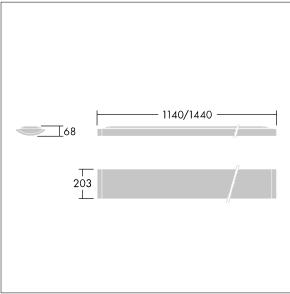

Dimensions: 1440 x 210 x 70 mm Luminaire input power: 40 W Luminaire luminous flux: 4250 lm Luminaire efficacy: 106 lm/W weight: 5 kg

TLG\_IQSU\_F\_SUP\_PDB.jpg

TLG\_IQSU\_M\_SUR.wmf

This product contains a light source of energy efficiency class D.