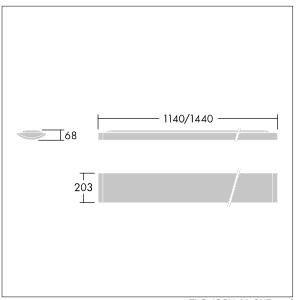

Dimensions: 1440 x 210 x 70 mm Luminaire input power: 42 W Luminaire luminous flux: 4600 lm Luminaire efficacy: 110 lm/W

weight: 5 kg

TLG\_IQSU\_M\_SUR.wmf

This product contains a light source of energy efficiency class D.