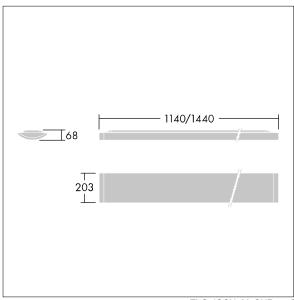

Dimensions: 1440 x 210 x 70 mm Luminaire input power: 61 W Luminaire luminous flux: 6700 lm Luminaire efficacy: 110 lm/W

weight: 4.6 kg

TLG IQSU F SUP PDB.jpg

TLG\_IQSU\_M\_SUR.wmf

This product contains a light source of energy efficiency class D.