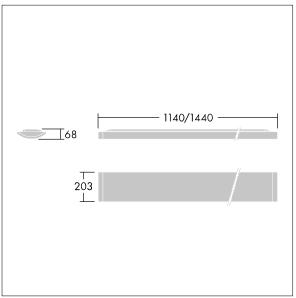

Dimensions: 1440 x 210 x 70 mm Luminaire input power: 61 W Luminaire luminous flux: 6700 lm Luminaire efficacy: 110 lm/W

weight: 4.6 kg

TLG\_IQSU\_M\_SUR.wmf

This product contains a light source of energy efficiency class D.