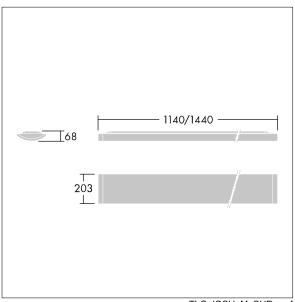

Dimensions: 1440 x 210 x 70 mm Luminaire input power: 40 W Luminaire luminous flux: 4250 lm Luminaire efficacy: 106 lm/W

weight: 5.5 kg

TLG IQSU F SUP PDB.jpg

TLG\_IQSU\_M\_SUR.wmf

This product contains a light source of energy efficiency class D.