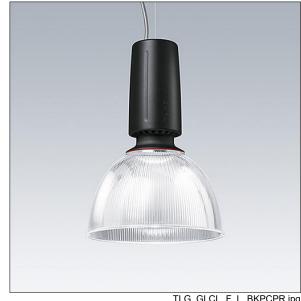

## Glacier II

A modern and efficient LED pendant luminaire. DALI dimmable control gear suitable for central battery emergency installations. Housing: die-cast aluminium with satin black finish. Reflector: prismatic polycarbonate with easy bayonet mount connection to housing. Class I electrical, IP20. Suspended via adjustable quick-lock 2.5m single wire suspension (supplied). Pre-wired with braided, flame retardent silicone cable, 5 x 0.75mm<sup>2</sup>. Complete with 4000K LED

Dimensions: Ø340/140 x 485 mm Luminaire input power: 45 W

Weight: 5 kg

TLG GLCL F L BKPCPR.jpg

TLG\_GLCR\_M\_LED.wmf

This product contains a light source of energy efficiency class C.

All values marked with an \* are rated values. Thorn uses tried and tested components from leading suppliers, however there may be isolated instances of technology-related failures of individual LEDs during the rated product lifetime. International standards set the tolerance in initial flux and connected load at ±10%. Unless stated otherwise, the values apply to an ambient temperature of 25°C.