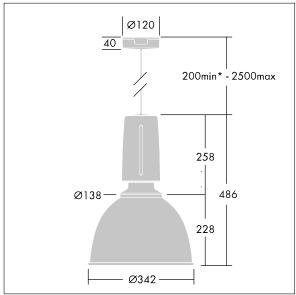

Dimensions: Ø340/140 x 485 mm Luminaire input power: 45 W

Weight: 5 kg

TLG GLCL F L BKPCPR.jpg

TLG\_GLCR\_M\_LED.wmf

This product contains a light source of energy efficiency class C.

All values marked with an \* are rated values. Thorn uses tried and tested components from leading suppliers, however there may be isolated instances of technology-related failures of individual LEDs during the rated product lifetime. International standards set the tolerance in initial flux and connected load at ±10%. Unless stated otherwise, the values apply to an ambient temperature of 25°C.