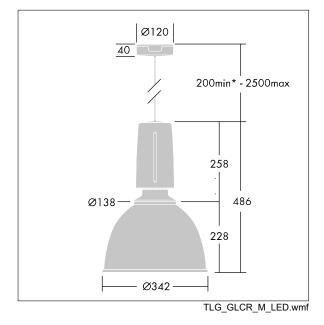

Dimensions: Ø340/140 x 485 mm Luminaire input power: 45 W Weight: 7.1 kg

TLG\_GLCL\_F\_L\_GYGLPR.jpg