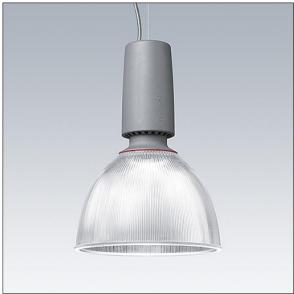

## THORN

Glacier II

A modern and efficient LED pendant luminaire. DALI dimmable control gear with 3 hour, manual test, emergency lighting circuit. Housing: die-cast aluminium with satin grey finish. Reflector: prismatic glass with easy bayonet mount connection to housing. Class I electrical, IP20. Suspended via adjustable quick-lock 2.5m single wire suspension (supplied). Pre-wired with braided, flame retardent silicone cable, 6 x 0.75mm<sup>2</sup>. Complete with 4000K LED

Dimensions: Ø340/140 x 485 mm Luminaire input power: 45 W Weight: 7.1 kg

TLG\_GLCL\_F\_L\_GYGLPR.jpg