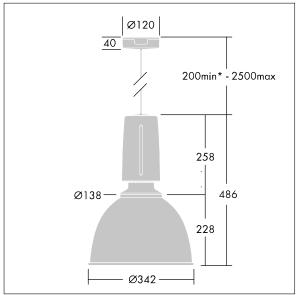

Dimensions: Ø340/140 x 485 mm Luminaire input power: 45 W

Weight: 4.8 kg

TLG\_GLCR\_M\_LED.wmf

This product contains a light source of energy efficiency class C.

All values marked with an \* are rated values. Thorn uses tried and tested components from leading suppliers, however there may be isolated instances of technology-related failures of individual LEDs during the rated product lifetime. International standards set the tolerance in initial flux and connected load at ±10%. Unless stated otherwise, the values apply to an ambient temperature of 25°C.